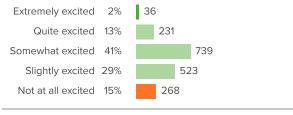

ompletely belong 15% 269



Favorable: 91% Favorable: 95%



#### **School Climate**

Your average

86%

1,800 responses

How did people respond?

## Q.1: How positive or negative is the energy of the school?



Favorable: 89%

## $\ensuremath{\mathbb{Q}}.2:$ How pleasant or unpleasant is the physical space at your school?



Favorable: 86%

## Q.3: How fair or unfair are the rules for the students at this school?



Favorable: 81%

## Q.4: At your school, how much does the behavior of other students hurt or help your learning?



Favorable: 88%



# Q.5: How often do your teachers seem excited to be teaching your classes?



Favorable: 86%



#### **School Engagement**

Your average 86%

1,800 responses

How did people respond?

#### Q.1: How excited are you about going to your classes?



Favorable: 85%

#### Q.2: In your classes, how eager are you to participate?



Favorable: 86%

## Q.3: How often do you get so focused on activities in your classes that you lose track of time?



Favorable: 87%

## Q.4: When you are not in school, how often do you talk about ideas from your classes?



Favorable: 78%

#### Q.5: Overall, how interested are you in your classes?



Favorable: 93%



#### Value of School

Your average
99%
1,800 responses

How did people respond?

## Q.1: How important is it to you to do well in your classes?



Favorable: 99%