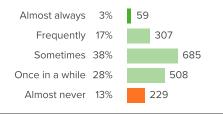

## Q.3: How often do you get so focused on activities in your classes that you lose track of time?

Favorable: 87%