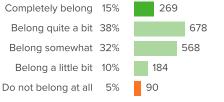

#### **School Belonging**

Your average
93%
1,800 responses

How did people respond?

Q.2: Overall, how much do you feel like you belong at your school?

Completely belong 15% 269

Favorable: 91% Favorable: 95%