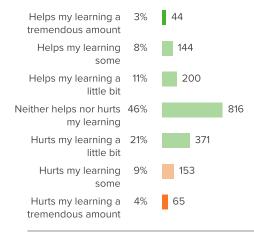

## Q.4: At your school, how much does the behavior of other students hurt or help your learning?

Favorable: 88%