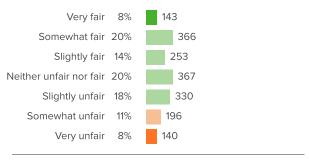

## Q.3: How fair or unfair are the rules for the students at this school?

Favorable: 81%