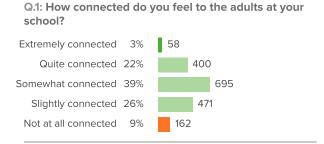

#### **School Belonging**

Your average
93%
1,800 responses

How did people respond?

Q.2: Overall, how much do you feel like you belong at your school?

Completely belong 15% 269

Favorable: 91% Favorable: 95%