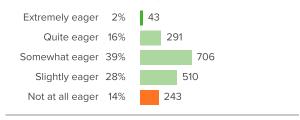

te**

Your average

86%

1,800 responses

How did people respond?

## Q.1: How positive or negative is the energy of the school?



Favorable: 89%

## $\ensuremath{\mathbb{Q}}.2:$ How pleasant or unpleasant is the physical space at your school?



Favorable: 86%

## Q.3: How fair or unfair are the rules for the students at this school?



Favorable: 81%

## Q.4: At your school, how much does the behavior of other students hurt or help your learning?



Favorable: 88%



# Q.5: How often do your teachers seem excited to be teaching your classes?



Favorable: 86%



#### **School Engagement**

Your average 86%

1,800 responses

How did people respond?

#### Q.1: How excited are you about going to your classes?



Favorable: 85%

#### Q.2: In your classes, how eager are you to participate?



Favorable: 86%

## Q.3: How often do you get so focused on activities in your classes that you lose track of time?



Favorable: 87%

## Q.4: When you are not in school, how often do you talk about ideas from your classes?



Favorable: 78%

#### Q.5: Overall, how interested are you in your classes?



Favorable: 93%



#### Value of School

Your average
99%
1,800 responses

How did people respond?

## Q.1: How important is it to you to do well in your classes?



Favorable: 99%