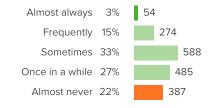

## Q.4: When you are not in school, how often do you talk about ideas from your classes?

Favorable: 78%