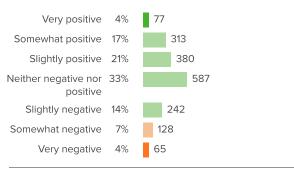

#### **School Climate**

Your average

86%

1,800 responses

How did people respond?

## Q.1: How positive or negative is the energy of the school?

Favorable: 89%