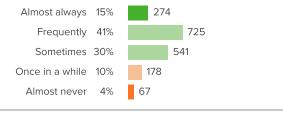

# Q.5: How often do your teachers seem excited to be teaching your classes?

Favorable: 86%