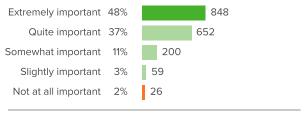

#### Value of School

Your average
99%
1,800 responses

How did people respond?

## Q.1: How important is it to you to do well in your classes?

Favorable: 99%