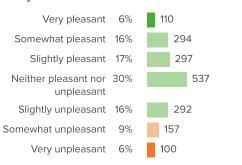

## $\ensuremath{\mathbb{Q}}.2:$ How pleasant or unpleasant is the physical space at your school?

Favorable: 86%