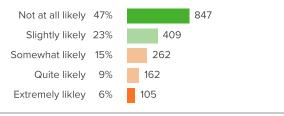

### **S**afety

Your average

70%

1,800 responses

How did people respond?

Q.1: How likely is it that someone from your school will bully you online?

Favorable: 70%